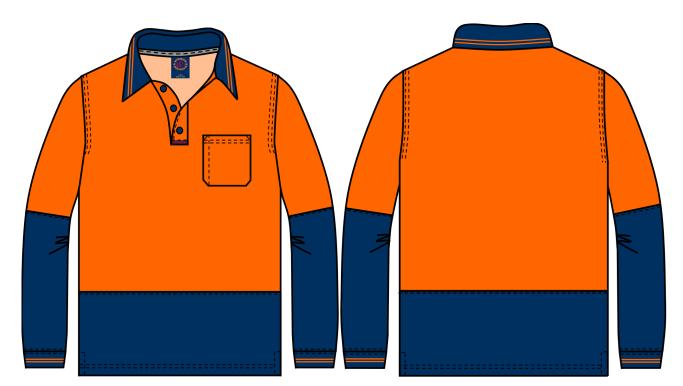

# Colour

Orange-Navy Yellow-Navy

#### **Orange-Navy**

| Yell | low. | -Na | VV |
|------|------|-----|----|

| Mesh Ventila | tion Nil    |           |
|--------------|-------------|-----------|
| Unde         | rarm Gusset | Back Yoke |