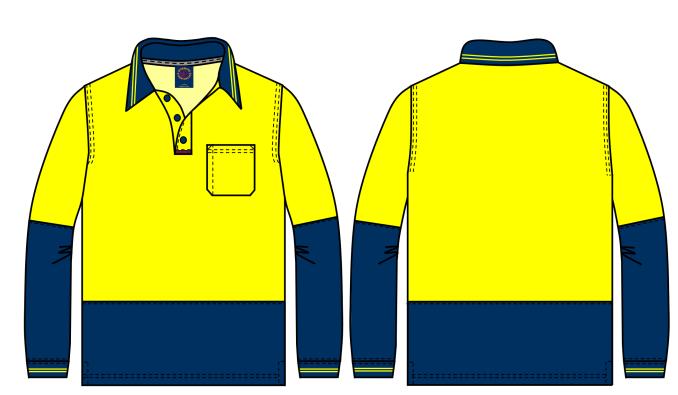

# Colour

Orange-Navy Yellow-Navy

#### **Orange-Navy**

| Yell | low. | -Na | VV |
|------|------|-----|----|

| Mesh Ventila | tion Nil    |           |
|--------------|-------------|-----------|
| Unde         | rarm Gusset | Back Yoke |